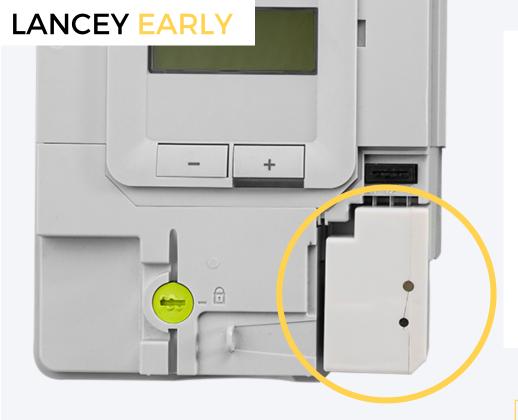

LANCEY Early connects to the Linky<sup>TM</sup> device through a dedicated slot on the meter. It receives all electricity consumption or production data and transmits it directly to our servers to optimize your energy management.

This Local Radio Transmitter is installed in just a few minutes, connected via smartphone and allows you to quickly benefit from all the LANCEY technology for your home.

Thanks to data encryption and secure transmissions, we ensure information management in accordance with the GDPR laws in place.

## MAIN TECHNICAL CHARACTERISTICS

Quick to install and no tools required, the LANCEY Early is integrated with the Linky™ and connected to the home/building's wifi.

LANCEY Energy Storage ensures that your data is transmitted encrypted and securely.